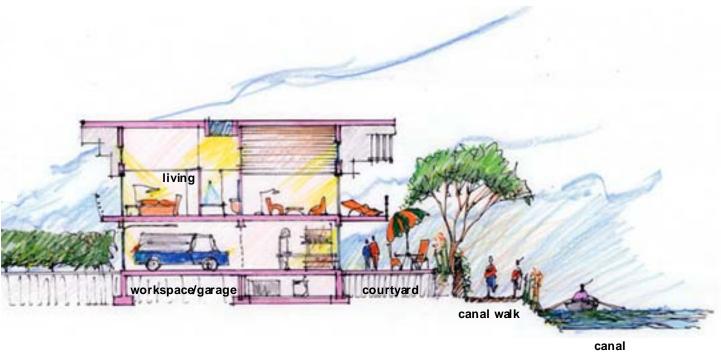

plan

section

Canal Housing Type 1

Isometric View of Canal Housing Unit

Canal Housing Type 1

Canal Housing Unit Plan

isometric

plan

section

Canal Housing Type 1

Canal Housing Unit Section

street elevation

canal elevation

nlang

**Street Elevation** 

street elevation

canal elevation

nlang

**Canal Elevation** 

canal elevation

nlang

Second Floor Plan |Living Unit 1200 sf.|

Live/Work Unit Plans

street elevation