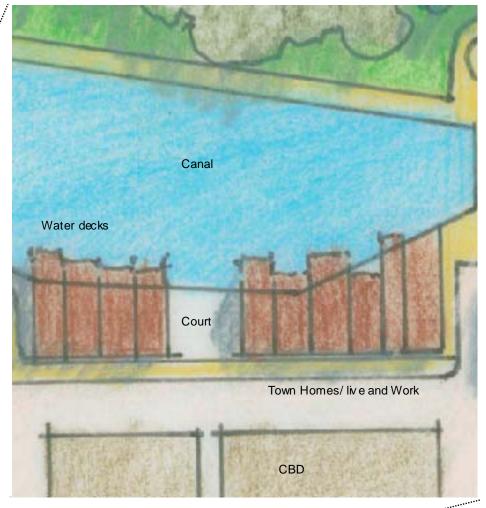

Site Video

QuickTime<sup>™</sup> and a YUV420 codec decompressor are needed to see this picture.

CBD Neighborhood Redevelopment

Goshen Canal Sub-District Master Plan

Warehouse Housing Live/Work Development

Water's Edge Homes

New Town Homes

Arriving at Trail's Head House

Public Investment

Existing CBD

Private Investment

Open Space/Future Expansion

**Project Phasing** 