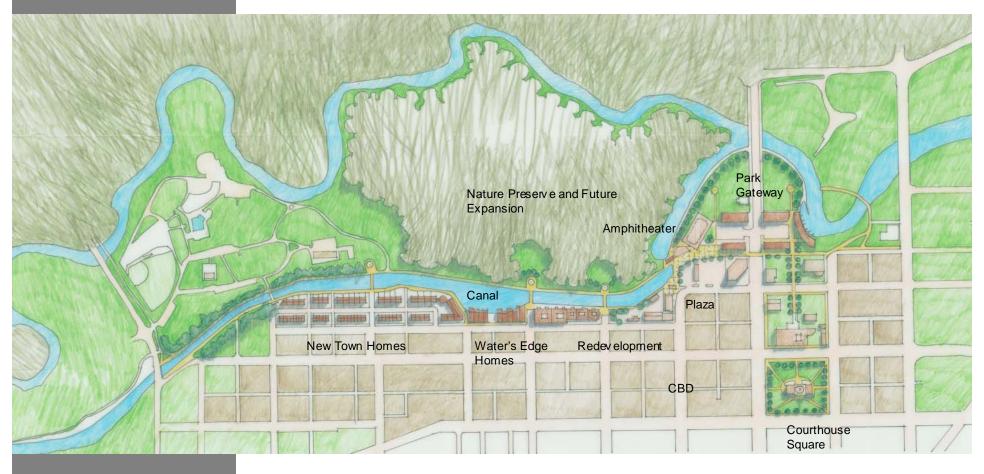

Site Video

QuickTime<sup>™</sup> and a YUV420 codec decompressor are needed to see this picture.

CBD Neighborhood Redevelopment

Goshen Canal Sub-District Master Plan

Warehouse Housing Live/Work Development

Water's Edge Homes

New Town Homes

Arriving at Trail's Head House

Public Investment

Existing CBD

Private Investment

Open Space/Future Expansion

**Project Phasing** 