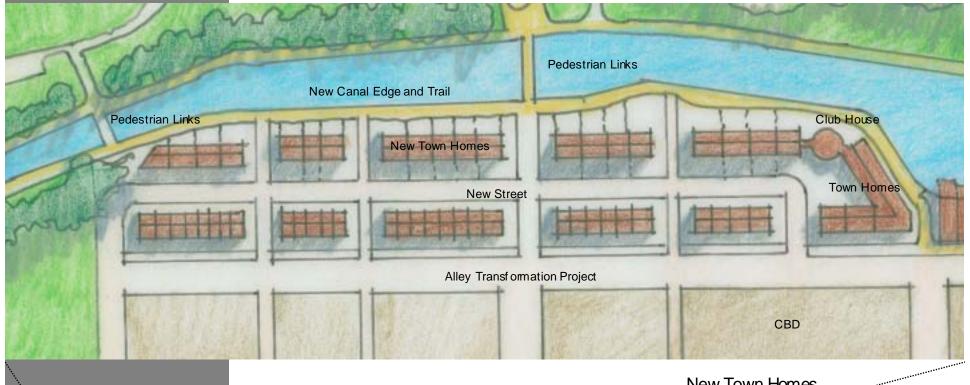

Water's Edge Homes

New Town Homes

Arriving at Trail's Head House

Public Investment

Existing CBD

Private Investment

Open Space/Future Expansion

**Project Phasing** 