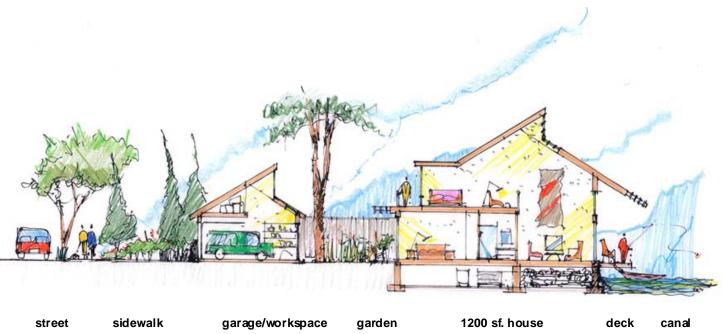

plan

section

Canal Housing Type 1

Isometric View of Canal Housing Unit

Canal Housing Type 1

Canal Housing Unit Plan

isometric

plan

section

Canal Housing Type 1

Canal Housing Unit Section

street elevation

canal elevation

nlang

**Street Elevation** 

street elevation

canal elevation

nlang

**Canal Elevation** 

canal elevation

nlang

Second Floor Plan |Living Unit 1200 sf.|

Live/Work Unit Plans

street elevation