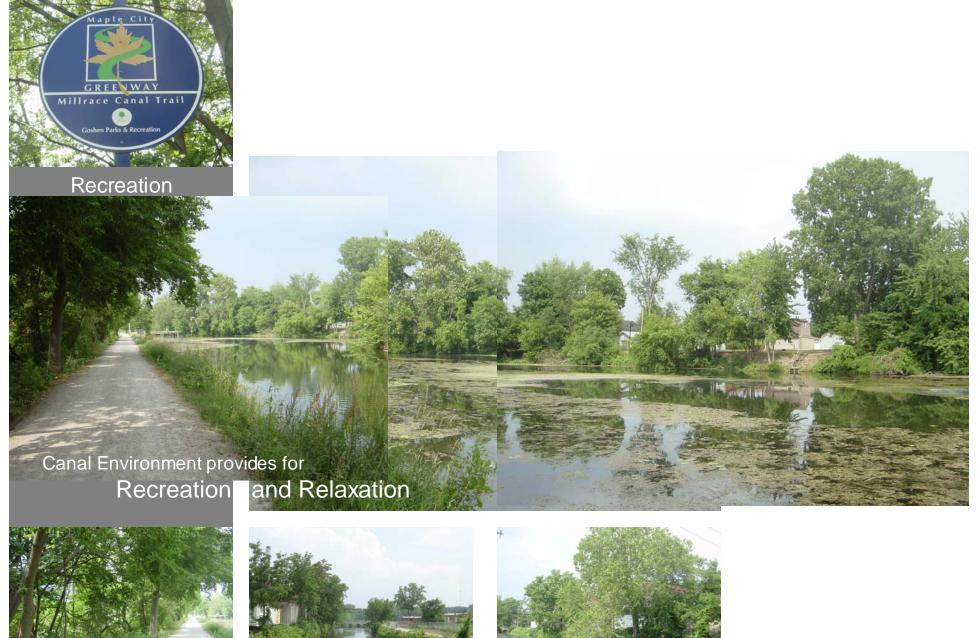

**Character and Place** 

I Can't Believe I am Downtown

Trails Water recreation

Wetlands ecosystem

Site Video

QuickTime™ and a YUV420 codec decompressor are needed to see this picture.

The Canal Walk highlights Sounds of Nature