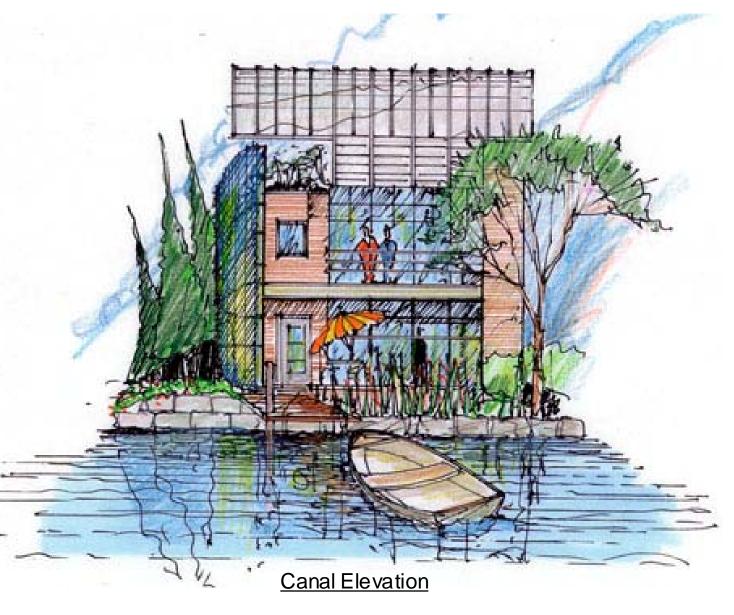

canal elevation

nlang

**Canal Elevation** 

canal elevation

nlang

Second Floor Plan |Living Unit 1200 sf.|

Live/Work Unit Plans

street elevation