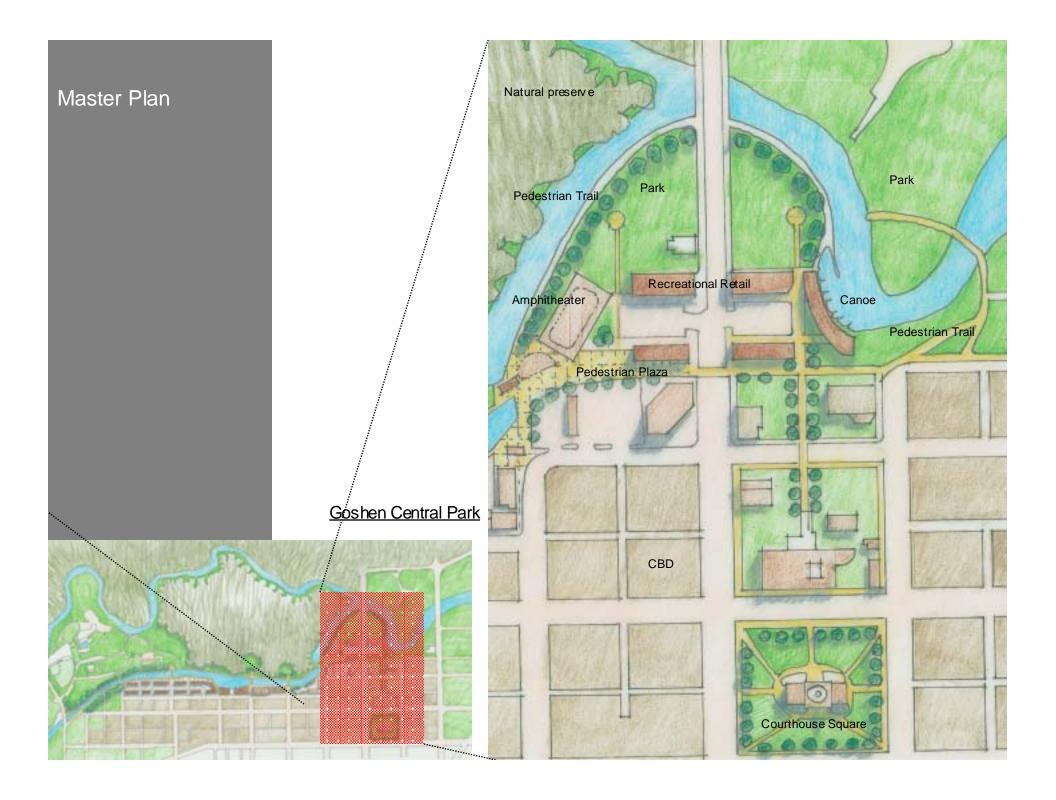

Site Video

QuickTime<sup>™</sup> and a YUV420 codec decompressor are needed to see this picture.

CBD Neighborhood Redevelopment

Goshen Canal Sub-District Master Plan

Warehouse Housing Live/Work Development

Water's Edge Homes

New Town Homes

Arriving at Trail's Head House

Public Investment

Existing CBD

Private Investment

Open Space/Future Expansion

**Project Phasing** 